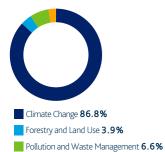

#### **Environmental**

Environmental topics featured in **27.6%** of our engagements over the last quarter.

Water 2.6%