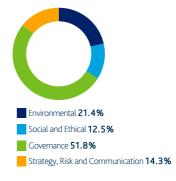

## **Engagement by theme**

Over the last quarter we engaged with **93** companies held in the Worcestershire Pension Fund portfolios on a range of **275** environmental, social and governance issues and objectives.

#### **Environmental**

Environmental topics featured in **27.6%** of our engagements over the last quarter.

Water 2.6%

#### Social and Ethical

Social and Ethical topics featured in **17.1%** of our engagements over the last quarter.

#### Governance

Governance topics featured in 41.8% of our engagements over the last quarter.

### Strategy, Risk and Communication

Strategy, Risk and Communication topics featured in 13.5% of our engagements over the last quarter.