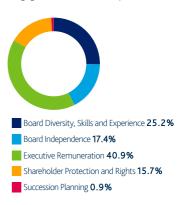

### Strategy, Risk and Communication

Strategy, Risk and Communication topics featured in 13.5% of our engagements over the last quarter.