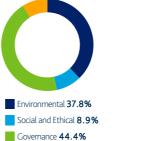

## **Engagement by theme**

Over the last quarter we engaged with **93** companies held in the Worcestershire Pension Fund portfolios on a range of **275** environmental, social and governance issues and objectives.

#### **Environmental**

Environmental topics featured in **27.6%** of our engagements over the last quarter.

Water 2.6%

#### Social and Ethical

Social and Ethical topics featured in **17.1%** of our engagements over the last quarter.

#### Governance

Governance topics featured in 41.8% of our engagements over the last quarter.