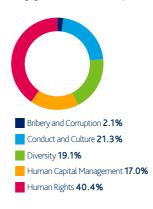

#### Governance

Governance topics featured in 41.8% of our engagements over the last quarter.