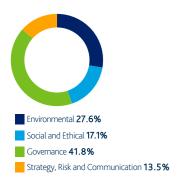

## **Engagement by theme**

Over the last quarter we engaged with **93** companies held in the Worcestershire Pension Fund portfolios on a range of **275** environmental, social and governance issues and objectives.

#### **Environmental**

Environmental topics featured in **27.6%** of our engagements over the last quarter.

Water 2.6%

#### Social and Ethical

Social and Ethical topics featured in **17.1%** of our engagements over the last quarter.

#### Governance

Governance topics featured in 41.8% of our engagements over the last quarter.

### Strategy, Risk and Communication

Strategy, Risk and Communication topics featured in 13.5% of our engagements over the last quarter.