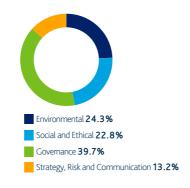

## **Engagement by theme**

Over the last quarter we engaged with **93** companies held in the Worcestershire Pension Fund portfolios on a range of **275** environmental, social and governance issues and objectives.

#### **Environmental**

Environmental topics featured in **27.6%** of our engagements over the last quarter.

Water 2.6%

#### Social and Ethical

Social and Ethical topics featured in **17.1%** of our engagements over the last quarter.

#### Governance

Governance topics featured in 41.8% of our engagements over the last quarter.

### Strategy, Risk and Communication

Strategy, Risk and Communication topics featured in 13.5% of our engagements over the last quarter.