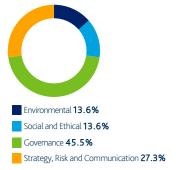

## **Engagement by theme**

Over the last quarter we engaged with **93** companies held in the Worcestershire Pension Fund portfolios on a range of **275** environmental, social and governance issues and objectives.

#### **Environmental**

Environmental topics featured in **27.6%** of our engagements over the last quarter.

Water 2.6%

#### Social and Ethical

Social and Ethical topics featured in **17.1%** of our engagements over the last quarter.

#### Governance

Governance topics featured in 41.8% of our engagements over the last quarter.

### Strategy, Risk and Communication

Strategy, Risk and Communication topics featured in 13.5% of our engagements over the last quarter.