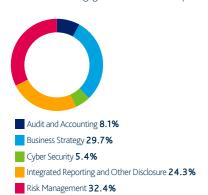

### Strategy, Risk and Communication

Strategy, Risk and Communication topics featured in 13.5% of our engagements over the last quarter.